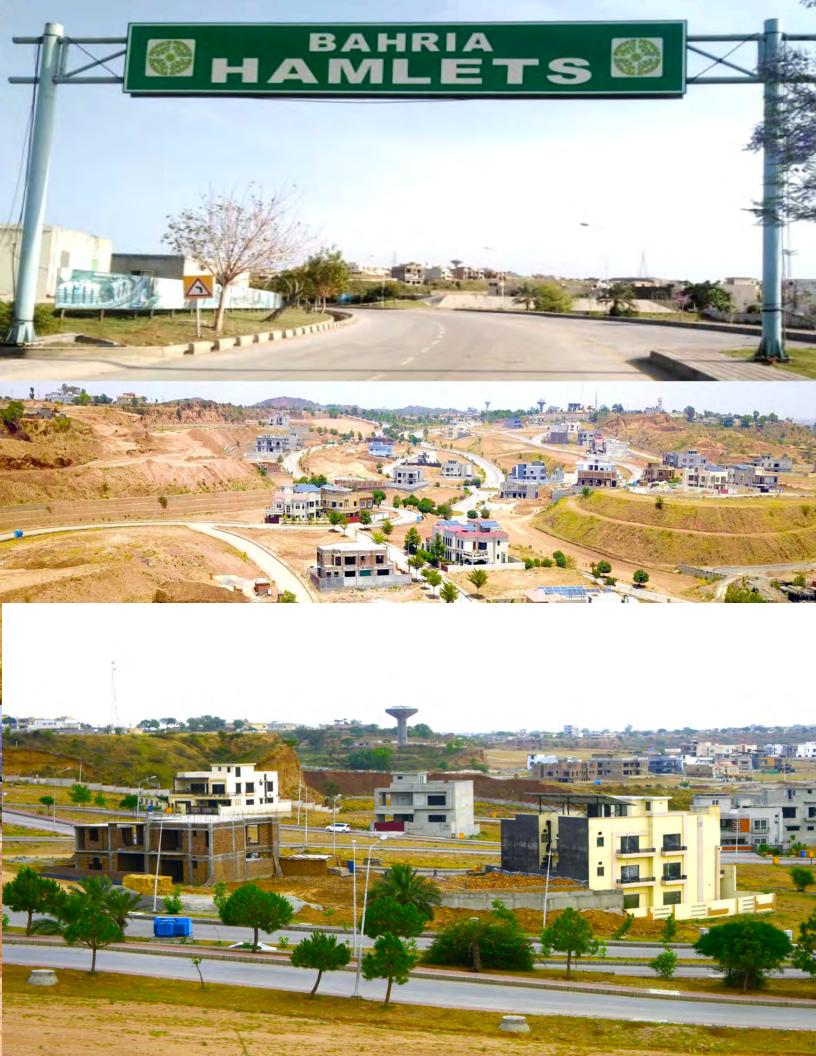

# BAHRIA HAMLET

## BAHRIA HAMLET

The Bahria Hamlet is just 25 minutes from Islamabad International Airport, Ideally located on Japan Road adjacent to DHA Phase 3 Block B, Safari Valley, Umer and Khalid block, Phase 8 block P.

#### **Bahria Hamlets Size Of Plots Are:**

10 Marla (250 Sq Yard)

**20 Marla (500 Sq Yard)** 

Street Size 50 Ft Wide.

**Residential Area 60 %** 

Commercial 20 %

Park & Green Area 20 %

Easy Access Through Safari Vallay Umer Block Also Approach Through Japan Road Phase 8.