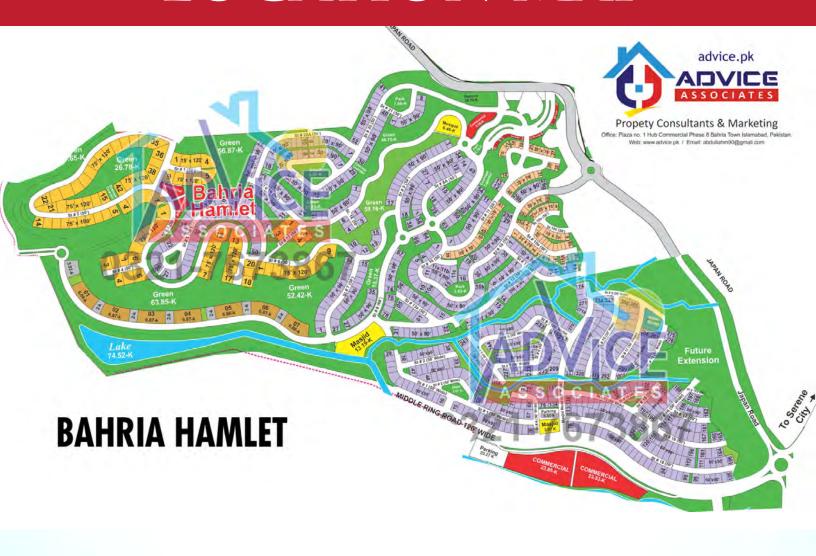

e Bahria Hamlet is just 25 minutes from Islamabad International Airport, Ideally located on Japan Road adjacent to DHA Phase 3 Block B, Safari Valley, Umer and Khalid block, Phase 8 block P.

#### **Bahria Hamlets Size Of Plots Are:**

10 Marla (250 Sq Yard)

**20 Marla (500 Sq Yard)** 

Street Size 50 Ft Wide.

**Residential Area 60 %** 

Commercial 20 %

Park & Green Area 20 %

Easy Access Through Safari Vallay Umer Block Also Approach Through Japan Road Phase 8.

Limited Plots Are Available Plot on Cash Price only and ready to live.

Price are Very Reasonable and Golden Time for Investment Form Short Time and Build Your Home In Height View Community . 2 Km Distance From Begum Akhtar Rurksana Memorial Hospital same Distance of Dr .A.Q Khan Science School and Collage.

#### LOCATION MAP











#### **MARKETED BY:**



Visit our Facebook



Advice Associates

Subscribe our Channel



Advice Associates

Plot # Update details at

www.advice.pk