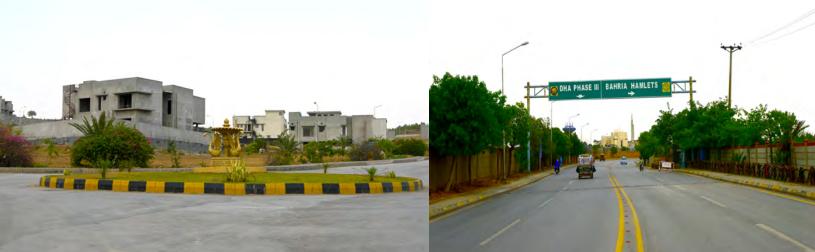

## BAHRIA HAMLET

The Bahria Hamlet is just 25 minutes from Islamabad International Airport, Ideally located on Japan Road adjacent to DHA Phase 3 Block B, Safari Valley, Umer and Khalid block, Phase 8 block P.

#### **Bahria Hamlets Size Of Plots Are:**

10 Marla (250 Sq Yard)

**20 Marla (500 Sq Yard)** 

Street Size 50 Ft Wide.

**Residential Area 60 %** 

Commercial 20 %

Park & Green Area 20 %

Easy Access Through Safari Vallay Umer Block Also Approach Through Japan Road Phase 8.